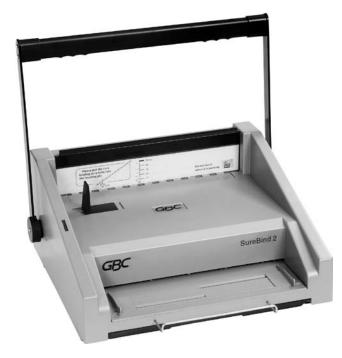

## GBC Surebind 2 Heavy Duty Manual Punch and Strip Binding Machine

This heavy duty binding machine features a manual punch capacity of 20 sheets. This binder efficiently punches 10 holes for A4 Surebind strips and securely binds up to 500 sheets using 2" strips.

The GBC SureBind 2 System Strip Binder is the perfect solution for businesses seeking secure document binding. Featuring a full-width double handle, it ensures smooth, effortless punching. Secure binding is achieved through the welding of two strips, creating a permanent spine. This system combines a manual punch capable of handling up to 20 x 70gsm sheets with an electric binder that efficiently binds up to 500 sheets at a time, catering to diverse document binding needs. Grey colour.

## Features

- Binds Upto 500 (70gsm) sheets at a time using 2" (51mm) Surebind strips.
- Punches up to 20x sheets at a time (70gsm)
- Binds A4/A5 portrait and A3 landscape documents using an A4 or A5 Surebind Strip.
- Manual double handle punch
- Size Guide quickly determines the appropriate strip size for binding
- De-bind tool for adding or removing pages
- Horizontal loading
- Binding ready light indicator
- Easy to access high volume clippings tray
- Non-slip rubber feet
- Plastic casing & compact design